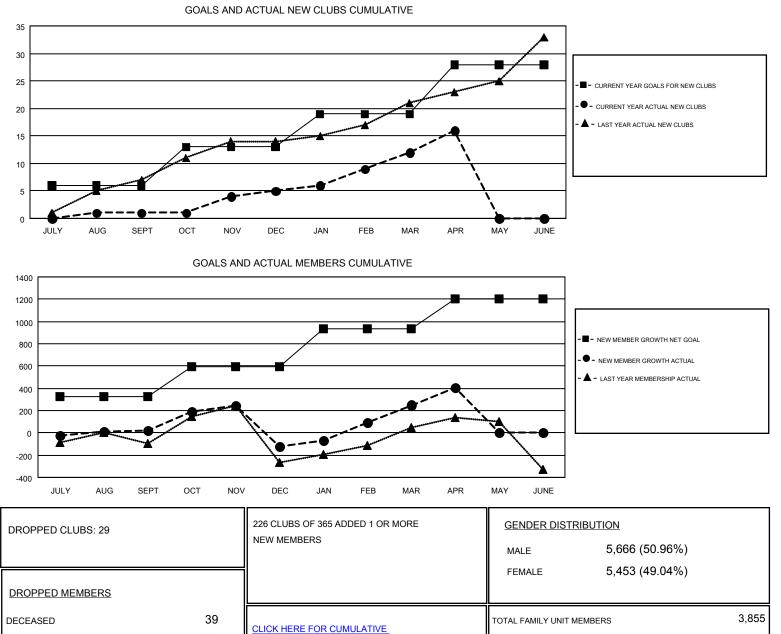

### DATUK NAGARATNAM GMT

NEW CLUB GOA

| AINAM       |             |               |                       |                   |                                  | GMT CA 5                  |  |  |
|-------------|-------------|---------------|-----------------------|-------------------|----------------------------------|---------------------------|--|--|
| Clubs       |             |               | Members               |                   |                                  |                           |  |  |
| RESULTS FOR | R 2016-2017 |               | RESULTS FOR 2016-2017 |                   |                                  |                           |  |  |
| W CLUB GOAL | NEW CLUBS   | DROPPED CLUBS | QUARTER               | NEW MEMBER GROWTH | NEW MEMBER<br>GROWTH ACTUAL (not | DROPPED<br>MEMBERS ACTUAL |  |  |

|               |   |   |    |               | NET GOAL (not reinstated | GROWTH ACTUAL (not       | MEMBERS ACTUAL        |
|---------------|---|---|----|---------------|--------------------------|--------------------------|-----------------------|
|               |   |   |    |               | or transfers)            | reinstated or transfers) | (including transfers) |
| JULY/AUG/SEPT | 6 | 1 | 5  | JULY/AUG/SEPT | 322                      | 446                      | 423                   |
| OCT/NOV/DEC   | 7 | 4 | 19 | OCT/NOV/DEC   | 275                      | 578                      | 723                   |
| JAN/FEB/MAR   | 6 | 7 | 5  | JAN/FEB/MAR   | 337                      | 674                      | 303                   |
| APR/MAY/JUNE  | 9 | 4 | 0  | APR/MAY/JUNE  | 269                      | 208                      | 52                    |
|               |   |   |    |               |                          |                          |                       |

MEMBERSHIP DATA

539

922

1,500

2,273

FAMILY MEMBERS PAYING HALF

DUES

OTHER

TOTAL

CLUB CANCELLED